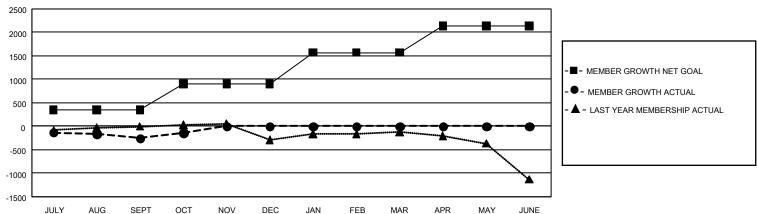

## GMT Constitutional Area 1, Group B

REPORT DOES NOT INCLUDE CLUBS IN UNDISTRICTED AREAS.

| Clubs         |               |             |               | Members               |                        |                         |                                                    |  |
|---------------|---------------|-------------|---------------|-----------------------|------------------------|-------------------------|----------------------------------------------------|--|
|               | RESULTS FOR   | R 2020-2021 |               | RESULTS FOR 2020-2021 |                        |                         |                                                    |  |
| QUARTER       | NEW CLUB GOAL | NEW CLUBS   | DROPPED CLUBS | QUARTER MEME          | BER GROWTH NET<br>GOAL | MEMBER GROWTH<br>ACTUAL | DROPPED<br>MEMBERS ACTUAL<br>(including transfers) |  |
| JULY/AUG/SEPT | 36            | 5           | 6             | JULY/AUG/SEPT         | 347                    | 925                     | 1,052                                              |  |
| OCT/NOV/DEC   | 39            | 5           | 1             | OCT/NOV/DEC           | 558                    | 373                     | 236                                                |  |
| JAN/FEB/MAR   | 54            | 0           | 0             | JAN/FEB/MAR           | 668                    | 0                       | 0                                                  |  |
| APR/MAY/JUNE  | 78            | 0           | 0             | APR/MAY/JUNE          | 569                    | 0                       | 0                                                  |  |

## GOALS AND ACTUAL MEMBERS CUMULATIVE

| DROPPED CLUBS: 7              |       | 267 CLUBS OF 976 ADDED 1 OR MORE | GENDER DISTRIBUTION             |                 |       |
|-------------------------------|-------|----------------------------------|---------------------------------|-----------------|-------|
|                               |       | NEW MEMBERS                      | MALE                            | 15,514 (63.39%) |       |
|                               |       |                                  | FEMALE                          | 8,959 (36.61%)  |       |
| DROPPED MEMBERS               |       |                                  |                                 |                 |       |
| DECEASED                      | 126   | CLICK HERE FOR CUMULATIVE        | TOTAL FAMILY UNIT MEMBERS       |                 | 4,820 |
| CLUB CANCELLED 17 OTHER 1,143 |       | MEMBERSHIP DATA                  | FAMILY MEMBERS PAYING HALF DUES |                 | 0.504 |
|                               |       |                                  |                                 |                 | 2,524 |
| TOTAL                         | 1,286 |                                  |                                 |                 |       |