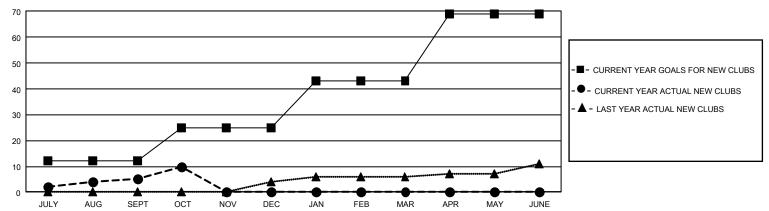

## GMT Constitutional Area 1, Group B

REPORT DOES NOT INCLUDE CLUBS IN UNDISTRICTED AREAS.

| Clubs         |               |             |               | Members               |                        |                         |                                                    |  |
|---------------|---------------|-------------|---------------|-----------------------|------------------------|-------------------------|----------------------------------------------------|--|
|               | RESULTS FOR   | R 2020-2021 |               | RESULTS FOR 2020-2021 |                        |                         |                                                    |  |
| QUARTER       | NEW CLUB GOAL | NEW CLUBS   | DROPPED CLUBS | QUARTER MEME          | BER GROWTH NET<br>GOAL | MEMBER GROWTH<br>ACTUAL | DROPPED<br>MEMBERS ACTUAL<br>(including transfers) |  |
| JULY/AUG/SEPT | 36            | 5           | 6             | JULY/AUG/SEPT         | 347                    | 925                     | 1,052                                              |  |
| OCT/NOV/DEC   | 39            | 5           | 1             | OCT/NOV/DEC           | 558                    | 373                     | 236                                                |  |
| JAN/FEB/MAR   | 54            | 0           | 0             | JAN/FEB/MAR           | 668                    | 0                       | 0                                                  |  |
| APR/MAY/JUNE  | 78            | 0           | 0             | APR/MAY/JUNE          | 569                    | 0                       | 0                                                  |  |

## GOALS AND ACTUAL NEW CLUBS CUMULATIVE